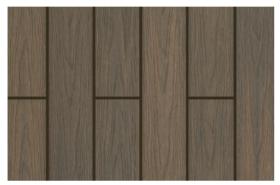

## Colección Deck

Dos modelos diferentes en cada lama, Fabricada con WPC, su estructura es de vaciado tubular para una mayor rigidez y resistencia. Aislante y repelente.

Medidas: 2200 x 140 x 22 mm

Estructura: **Tubular** Kg/m<sup>2</sup>: **19,81 Kg** 

Densidad: 1,198 g/cm3 Rastrel/m<sup>2</sup>: 4 m lineales Grapas m<sup>2</sup>: 25 uds

Ligth Teak / Smoke

Ligth Teak / Smoke

**Ipe** / Blue Grey

lpe / Blue Grey

Pecan / RedWood

Pecan / RedWood