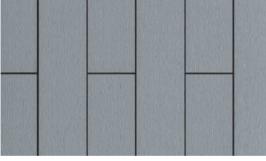

## Colección Deck

Tarima sintética de estructura alveolar y fabricada con WPC. Con dos acabados, que ofrece varios posibles resultados en la instalación.

Medidas: 2200 x 146 x 23 mm

Estructura: **Alveolar** Kg/m<sup>2</sup>: **16,2 Kg** 

Densidad: 1,34 g/cm3 Rastrel/m<sup>2</sup>: 4 m lineales Grapas m<sup>2</sup>: 25 uds

**Roasted Back** 

**Grey Back** 

Grey

Brown

**Brown Back** 