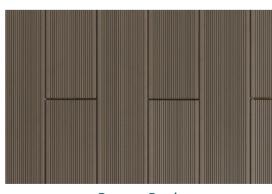

## Colección Deck

Tarima sintética de estructura alveolar y fabricada con WPC. Con dos acabados, que ofrece varios posibles resultados en la instalación.

Medidas: 2200 x 146 x 23 mm

Estructura: **Alveolar** Kg/m<sup>2</sup>: **16,2 Kg** 

Densidad: 1,34 g/cm3 Rastrel/m<sup>2</sup>: 4 m lineales Grapas m<sup>2</sup>: 25 uds

**Roasted Back** 

**Grey Back** 

Grey

Brown

**Brown Back** 