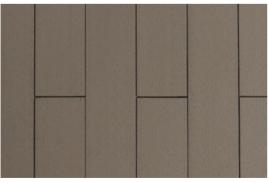

## Colección Deck

Tarima sintética de estructura alveolar y fabricada con WPC. Con dos acabados, que ofrece varios posibles resultados en la instalación.

Medidas: 2200 x 146 x 23 mm

Estructura: **Alveolar** Kg/m<sup>2</sup>: **16,2 Kg** 

Densidad: 1,34 g/cm3 Rastrel/m<sup>2</sup>: 4 m lineales Grapas m<sup>2</sup>: 25 uds

**Roasted Back** 

**Grey Back** 

Grey

Brown

**Brown Back** 