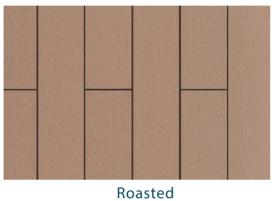

## Colección Deck

Tarima sintética de estructura alveolar y fabricada con WPC. Con dos acabados, que ofrece varios posibles resultados en la instalación.

Medidas: 2200 x 146 x 23 mm

Estructura: **Alveolar** Kg/m<sup>2</sup>: **16,2 Kg** 

Densidad: 1,34 g/cm3 Rastrel/m<sup>2</sup>: 4 m lineales Grapas m<sup>2</sup>: 25 uds

**Roasted Back** 

**Grey Back** 

Grey

Brown

**Brown Back** 