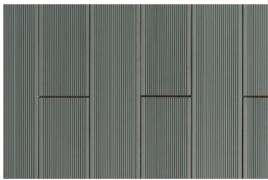

## Colección Deck

Dos modelos diferentes en cada lama, Fabricada con WPC, su estructura es de vaciado tubular para una mayor rigidez y resistencia. Aislante y repelente.

Medidas: 2200 x 140 x 22 mm

Estructura: **Tubular** Kg/m<sup>2</sup>: **19,81 Kg** 

Densidad: 1,198 g/cm3 Rastrel/m<sup>2</sup>: 4 m lineales Grapas m<sup>2</sup>: 25 uds

Ligth Teak / Smoke

Ligth Teak / Smoke

**Ipe** / Blue Grey

lpe / Blue Grey

Pecan / RedWood

Pecan / RedWood