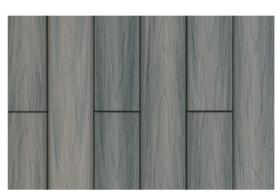

## Colección Deck

Dos modelos diferentes en cada lama, Fabricada con WPC, su estructura es de vaciado tubular para una mayor rigidez y resistencia. Aislante y repelente.

Medidas: 2200 x 140 x 22 mm

Estructura: **Tubular** Kg/m<sup>2</sup>: **19,81 Kg** 

Densidad: 1,198 g/cm3 Rastrel/m<sup>2</sup>: 4 m lineales Grapas m<sup>2</sup>: 25 uds

Ligth Teak / Smoke

Ligth Teak / Smoke

**Ipe** / Blue Grey

lpe / Blue Grey

Pecan / RedWood

Pecan / RedWood